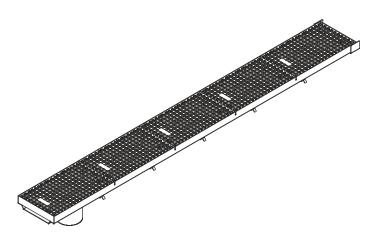

## Variant 3

- Stainless steel drainage channel for porous asphalt (OPA)
- Channel incl. grate made of stainless steel 1.4571 (A4)
- width 300mm, height 75mm
- lateral seepage slots for drainage of porous asphalt
- suitable for laying in grouting mortar