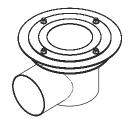

**RINNE ESRO 300** 

- Inlet pot suitable for drainage channel for porous asphalt (OPA)
- with wall flange, as well as connection flange (adhesive flange) for sealing membrane connection
- with clamping flange 4-fold screwed, incl. seepage slots
- with cover plate for annular gap
- optionally with vertical or lateral drain socket

RINNE Einlauftopf SEITL KF

**RINNE Einlauftopf SENK KF** 