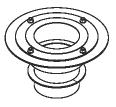

**RINNE ESRO 300** 

- Inlet pot suitable for drainage channel for porous asphalt (OPA)
- with wall flange, as well as connection flange (adhesive flange) for sealing membrane connection
- with clamping flange 4-fold screwed, incl. seepage slots
- with cover plate for annular gap
- optionally with vertical or lateral drain socket

RINNE Einlauftopf SEITL KF

**RINNE Einlauftopf SENK KF** 