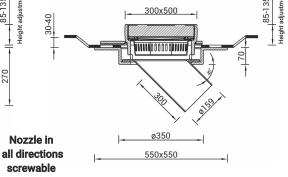

#### Bridge gully 300x500 / flat design

- Cast iron bridge gully
- · Conforms to standard drawing WAS 1
- · Class D 400 DIN EN 124 DIN 1229
- Upper part steplessly adjustable in height, inclination, sideways, as well as rotatable
- Grate size 300x500
- Slot width approx. 30 mm inlet cross section 610 cm2/ with damping support / with hinge and friction lock
- · Hot-dip galvanized sludge bucket, capacity 2.8 liters
- clamping flange for sealing membrane clamping and as support for gully top part /with seepage tunnel
- bottom part with gully socket DN 150 / with clamping flange for sealing sheet /with screw-on option for mounting support

# Bridge gully 300x500 / flat asymmetric, vertical socket