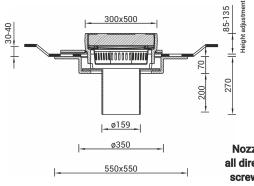

#### Bridge gully 300x500 / flat design

- Cast iron bridge gully
- · Conforms to standard drawing WAS 1
- · Class D 400 DIN EN 124 DIN 1229
- Upper part steplessly adjustable in height, inclination, sideways, as well as rotatable
- Grate size 300x500
- Slot width approx. 30 mm inlet cross section 610 cm2/ with damping support / with hinge and friction lock
- · Hot-dip galvanized sludge bucket, capacity 2.8 liters
- clamping flange for sealing membrane clamping and as support for gully top part /with seepage tunnel
- bottom part with gully socket DN 150 / with clamping flange for sealing sheet /with screw-on option for mounting support

## Bridge gully 300x500 / flat inclined 45° spigot

- factory screwed stainless steel (A4) gully socket or
- cast-on gully socket made of cast iron
- factory screwed Stainless steel gully socket (A4)