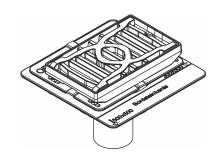

#### Bridge gully 300x500 / flat design

- Cast iron bridge gully
- · Conforms to standard drawing WAS 1
- · Class D 400 DIN EN 124 DIN 1229
- Upper part steplessly adjustable in height, inclination, sideways, as well as rotatable
- Grate size 300x500
- Slot width approx. 30 mm inlet cross section 610 cm2/ with damping support / with hinge and friction lock
- · Hot-dip galvanized sludge bucket, capacity 2.8 liters
- clamping flange for sealing membrane clamping and as support for gully top part /with seepage tunnel
- bottom part with gully socket DN 150 / with clamping flange for sealing sheet /with screw-on option for mounting support