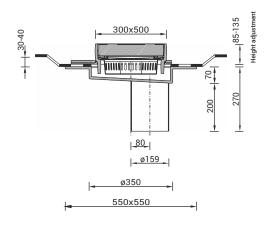

#### Bridge gully 300x500 / flat design

- Cast iron bridge gully
- · Conforms to standard drawing WAS 1
- · Class D 400 DIN EN 124 DIN 1229
- Upper part steplessly adjustable in height, inclination, sideways, as well as rotatable
- Grate size 300x500
- Slot width approx. 30 mm inlet cross section 610 cm2/ with damping support / with hinge and friction lock
- · Hot-dip galvanized sludge bucket, capacity 2.8 liters
- clamping flange for sealing membrane clamping and as support for gully top part /with seepage tunnel
- bottom part with gully socket DN 150 / with clamping flange for sealing sheet /with screw-on option for mounting support