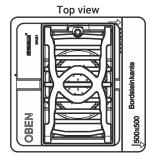

#### Bridge gully 300x500 / flat design

- Cast iron bridge gully
- · Conforms to standard drawing WAS 1
- · Class D 400 DIN EN 124 DIN 1229
- Upper part steplessly adjustable in height, inclination, sideways, as well as rotatable
- Grate size 300x500
- Slot width approx. 30 mm inlet cross section 610 cm2/ with damping support / with hinge and friction lock
- · Hot-dip galvanized sludge bucket, capacity 2.8 liters
- clamping flange for sealing membrane clamping and as support for gully top part /with seepage tunnel
- bottom part with gully socket DN 150 / with clamping flange for sealing sheet /with screw-on option for mounting support

## Bridge gully 300x500 / flat vertical socket